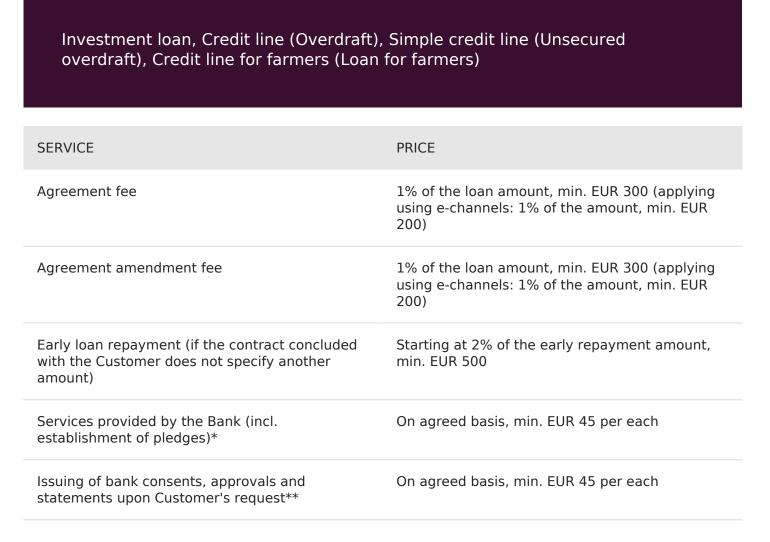

| Credit line                  |                         |
|------------------------------|-------------------------|
|                              |                         |
| SERVICE                      | PRICE                   |
| Annual interest rate on loan | 18%                     |
| Loan maturity                | Upon expiry of the Card |

This rate is informative.

| SERVICE                                                                                                                                                                                                                  | PRICE               |
|--------------------------------------------------------------------------------------------------------------------------------------------------------------------------------------------------------------------------|---------------------|
| Fee for 1 person's visit to the airport business area ("Priority Pass" program)                                                                                                                                          | EUR 30,00 incl, VAT |
| Interest on unauthorized debit balance                                                                                                                                                                                   | 36% p.a.            |
| Changing card standard cash-out or purchase<br>limits in physical or remote customer service<br>centres                                                                                                                  | EUR 10,00           |
| Fee for processing of an unsubstantiated claim if<br>the cardholder has provided false information to<br>the Bank that is endorsed by a third party; or a<br>request from a trader of a transaction approval<br>document | EUR 15,00           |