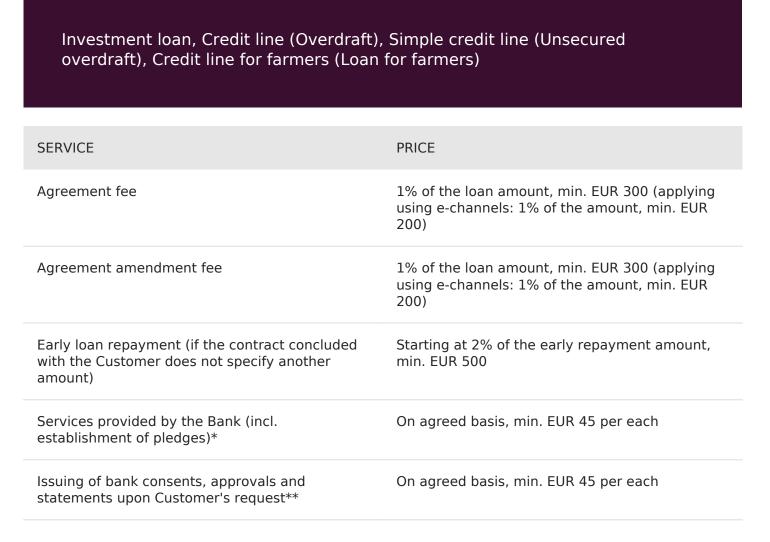

, the annual interest rate on deposit is stipulated on individual basis.

### Term deposit via Internet Bank

| Currency     | EUR  | USD  | GBP  | NOK   |
|--------------|------|------|------|-------|
| Min. deposit | 100* | 100* | 100* | 1000* |
| 1 month      | 0,00 | 0,20 | 0,20 | 0,30  |
| 3 months     | 0,10 | 0,30 | 0,30 | 0,40  |
| 6 months     | 0,15 | 0,50 | 0,50 | 0,50  |
| 9 months     | 0,15 | 0,50 | 0,50 | 0,60  |
| 12 months    | 0,15 | 0,50 | 0,50 | 0,60  |
| 24 months    | 0,15 | 0,50 | 0,50 | 0,60  |
| 36 months    | 0,15 | 0,50 | 0,50 | 0,60  |
| 60 months    | 0,15 | 0,50 | 0,50 | 0,75  |

\* On deposits, the amount of which exceeds EUR 100,000, USD 100,000, GBP 100,000 or NOK 1,000,000, the annual interest rate on deposit is stipulated on individual basis.

### Loans



Fees for corporate customers are set on and individual basis and based on mutual agreement between the Customer and the Bank. \* If the Bank's consent is subject to notarisation, in addition to the fee the Customer shall cover any legal fees, incl.

cost of notary services.

\*\* Consents, approvals and statements are prepared within 10 working days.

# Factoring services

Factoring services

| SERVICE                                                                          | PRICE (prices are indicated excluding VAT)                                 |
|----------------------------------------------------------------------------------|----------------------------------------------------------------------------|
| Contract fee